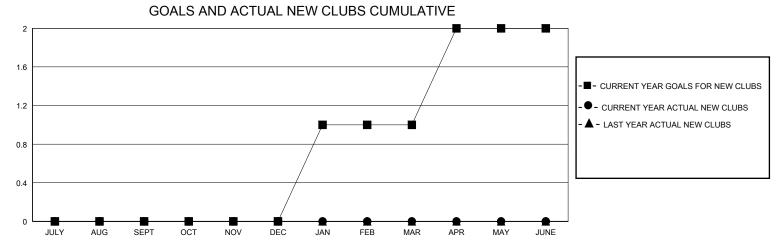

## District 6 SE

Results as of: 9/30/2024

| GMT:          |               | LOC         | ATION COLORAL | 00                    |                         |                         | GMT CA                                             |  |  |
|---------------|---------------|-------------|---------------|-----------------------|-------------------------|-------------------------|----------------------------------------------------|--|--|
|               | Club          | s           |               | Members               |                         |                         |                                                    |  |  |
|               | RESULTS FOR   | R 2024-2025 |               | RESULTS FOR 2024-2025 |                         |                         |                                                    |  |  |
| QUARTER       | NEW CLUB GOAL | NEW CLUBS   | DROPPED CLUBS | QUARTER MEI           | MBER GROWTH NET<br>GOAL | MEMBER GROWTH<br>ACTUAL | DROPPED<br>MEMBERS ACTUAL<br>(including transfers) |  |  |
| JULY/AUG/SEPT | 0             | 0           | 0             | JULY/AUG/SEPT         | 5                       | 13                      | 22                                                 |  |  |
| OCT/NOV/DEC   | 0             | 0           | 0             | OCT/NOV/DEC           | 5                       | 0                       | 0                                                  |  |  |
| JAN/FEB/MAR   | 1             | 0           | 0             | JAN/FEB/MAR           | 5                       | 0                       | 0                                                  |  |  |
| APR/MAY/JUNE  | 1             | 0           | 0             | APR/MAY/JUNE          | 5                       | 0                       | 0                                                  |  |  |