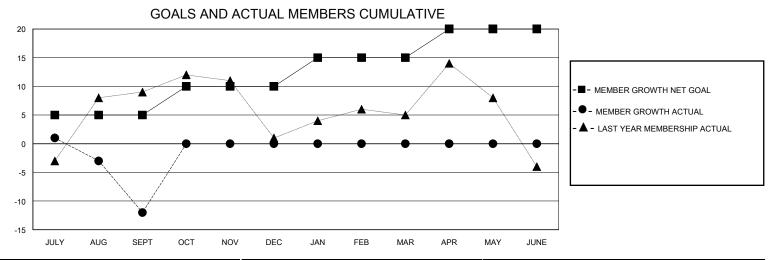

## District 6 SE

Results as of: 9/30/2024

| GMT:          |               | LOC         | ATION COLORAL | 00                    |                         |                         | GMT CA                                             |  |  |
|---------------|---------------|-------------|---------------|-----------------------|-------------------------|-------------------------|----------------------------------------------------|--|--|
|               | Club          | s           |               | Members               |                         |                         |                                                    |  |  |
|               | RESULTS FOR   | R 2024-2025 |               | RESULTS FOR 2024-2025 |                         |                         |                                                    |  |  |
| QUARTER       | NEW CLUB GOAL | NEW CLUBS   | DROPPED CLUBS | QUARTER MEI           | MBER GROWTH NET<br>GOAL | MEMBER GROWTH<br>ACTUAL | DROPPED<br>MEMBERS ACTUAL<br>(including transfers) |  |  |
| JULY/AUG/SEPT | 0             | 0           | 0             | JULY/AUG/SEPT         | 5                       | 13                      | 22                                                 |  |  |
| OCT/NOV/DEC   | 0             | 0           | 0             | OCT/NOV/DEC           | 5                       | 0                       | 0                                                  |  |  |
| JAN/FEB/MAR   | 1             | 0           | 0             | JAN/FEB/MAR           | 5                       | 0                       | 0                                                  |  |  |
| APR/MAY/JUNE  | 1             | 0           | 0             | APR/MAY/JUNE          | 5                       | 0                       | 0                                                  |  |  |